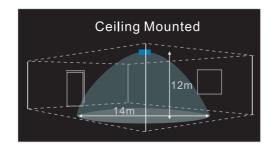

## **SENSOR SPECIFICATION**

**Detection Patterns** 

Technical data

| Operating voltage     | 12VDC ± 2v                                    |  |
|-----------------------|-----------------------------------------------|--|
| Stand-by power        | < 1W                                          |  |
| Operating temperature | -20°C ~ +60°C                                 |  |
| Detection area        | 100%/75%/50%/20%                              |  |
| Hold time             | 2Sec/30Sec/60Sec/2Min/5Min/15Min/30Min/60Min  |  |
| Daylight threshold    | 5Lux/25Lux/50Lux/100Lux/300Lux/600Lux/Disable |  |
| Microwave power       | < 1mW                                         |  |
| Microwave frequency   | 5.8GHz ± 75MHz                                |  |
| Mounting height       | Max.12m(ceiling mounted)                      |  |
| Detection range       | Diameter 14m (ceiling mounted)                |  |
| Туре                  | Built-in                                      |  |