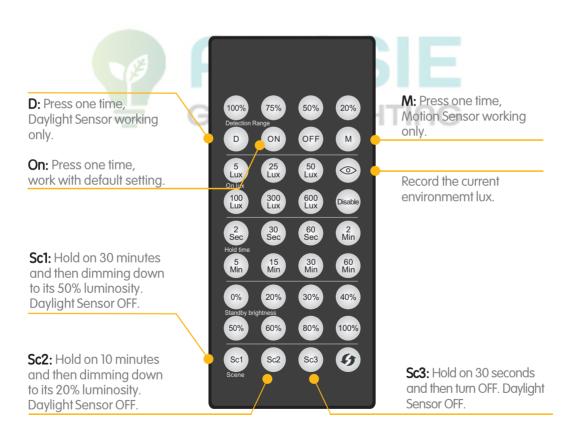

#### **REMOTE CONTROLLER**

Factory setting: When turn on the High Bay light, sensor function is closed; if you need to open the sensor, please use our remote controller as below. Sensor default setting: daylight (OFF), motion(2 seconds), hold time (2 seconds), standby brightness 0%.

## **SENSOR SPECIFICATION**

**Detection Patterns** 

Technical data

| Operating voltage     | 12VDC ± 2v                                    |  |
|-----------------------|-----------------------------------------------|--|
| Stand-by power        | < 1W                                          |  |
| Operating temperature | -20°C ~ +60°C                                 |  |
| Detection area        | 100%/75%/50%/20%                              |  |
| Hold time             | 2Sec/30Sec/60Sec/2Min/5Min/15Min/30Min/60Min  |  |
| Daylight threshold    | 5Lux/25Lux/50Lux/100Lux/300Lux/600Lux/Disable |  |
| Microwave power       | < 1mW                                         |  |
| Microwave frequency   | 5.8GHz ± 75MHz                                |  |
| Mounting height       | Max.12m(ceiling mounted)                      |  |
| Detection range       | Diameter 14m (ceiling mounted)                |  |
| Туре                  | Built-in                                      |  |

Note: Sensor setting please refer to remote control