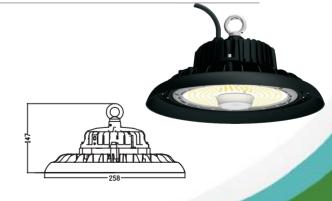

## **SPECIFICATIONS**

| Power             | 50W                                | 60W      | 75W     |
|-------------------|------------------------------------|----------|---------|
| Lumen             | 11000lm                            | 13200lm  | 16500lm |
| Input Voltage     | AC220~240V,50Hz                    |          |         |
| ССТ               | 3000K,4000K,5000K                  |          |         |
| IP Rating         | IP 65                              |          |         |
| Beam Angle        | 120°                               |          |         |
| CRI               |                                    | Ra > 80  |         |
| LED Chips         | 139                                | SMD 2835 |         |
| Sensor            | Daylight & Microwave Motion Sensor |          |         |
| Dimmable          | PWM                                |          |         |
| Cable             | 1.2 Metres+AU plug                 |          |         |
| Accessories       | Trinity Installed Chain & Remote   |          |         |
| Product Size (mm) | D258X147                           |          |         |